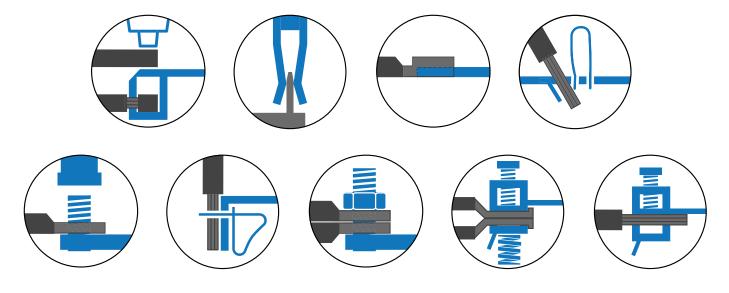

#### SNA / SNK SERIE

- extensive range of industrial switching and control applications
- SNA-connection technology (screw and bolt connection)
- asymmetrical design prevents assembly and wiring errors
- flexible installation with various mounting options

- preferred choice in installation technology
- Simplifying the identification of circuits through coding of the circuits (continuity, earth, neutral)
- more space in control cabinets thanks to the compact design and multi-level terminal blocks